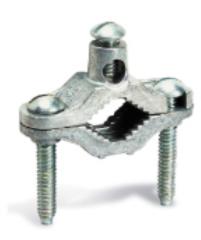

## U.S. Electrical On-line Catalog

T&B Catalog Number: BJ1

**UPC Number:** 78378661230

**Description:** Die-Cast Ground Clamp for Wire Range 10

- 2, Water Pipe Size 1/2 - 1

Status: Active

| Features                 |                                                      |
|--------------------------|------------------------------------------------------|
|                          | Made of die-cast zinc alloy with zinc-plated screws. |
|                          | Economically priced clamps.                          |
| General                  |                                                      |
| Style                    | Die-Cast                                             |
| Material                 | Die Cast                                             |
| Wire Range               | 10 - 2                                               |
| Dimension Information    |                                                      |
| Water Pipe Size (inches) | 1/2 - 1                                              |
| Packaging                |                                                      |
| T&B Inner Pack           | 25                                                   |
| Package in Units         | 250                                                  |
| T&B Sold in UOM          | Each                                                 |
| T&B Weight Per UOM       | 15.52 lbs. per 100                                   |
| Certifications           |                                                      |
| RoHS Compliance          | Yes                                                  |
| Certifications           |                                                      |